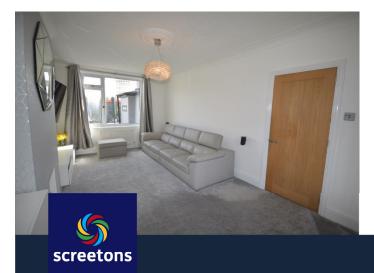

## Ground Floor

- ENTRANCE HALL 6' 0" x 7' 7" (1.83m x 2.31m)
- LOUNGE 10' 11" x 18' 10" (3.33m x 5.74m)
- W.C 2' 10" x 4' 10" (0.86m x 1.47m)
- KITCHEN 7' 10" x 8' 10" (2.39m x 2.69m)
- DINING AREA 10' 9" x 7' 5" (3.28m x 2.26m)