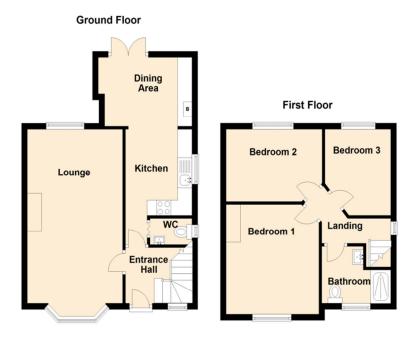

## Ground Floor

- ENTRANCE HALL 6' 0" x 7' 7" (1.83m x 2.31m)
- LOUNGE 10' 11" x 18' 10" (3.33m x 5.74m)
- W.C 2' 10" x 4' 10" (0.86m x 1.47m)
- KITCHEN 7' 10" x 8' 10" (2.39m x 2.69m)
- DINING AREA 10' 9" x 7' 5" (3.28m x 2.26m)

## First Floor

- BEDROOM ONE 10' 10" x 11' 10" (3.3m x 3.61m) Max.
- BEDROOM TWO 10' 11" x 8' 11" (3.33m x 2.72m) Max.
- BEDROOM THREE 10' 11" x 8' 11" (3.33m x 2.72m)
- BATHROOM 7' 11" x 6' 0" (2.41m x 1.83m) Max.

## <u>Outside</u>

• GARAGE - 8' 11" x 20' 8" (2.72m x 6.3m)

IMPORTANT NOTES These particulars have been prepared in all good faith to give a fair and overall view of the property and must not be relied upon as statements or representations of fact. Purchasers must satisfy themselves by inspection or otherwise regarding the items mentioned and as to the content of these particulars and make further specific enquiries to ensure that the descriptions are likely to match any expectations they may have of the property. We have not tested any services, appliances, facilities or equipment and nothing in these particulars should be deemed to be a statement that they are in good working order or that the property is in good structural condition or otherwise. Photographs depict only certain parts of the property. It should not be assumed that any contents, furnishings, fixtures and fittings etc. photographed, are included in the sale. It should not be assumed that the property remains as displayed in the photographs. No assumption should be made with regards to parts of the property that have not been photographed. Any areas, measurements or distances referred are given as a guide only and not precise. If such details are fundamental to a purchase, purchasers must rely on their own enquiries into such matters prior to purchase.