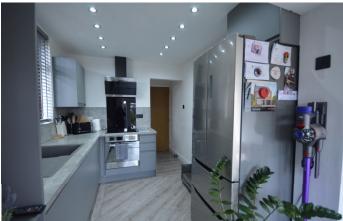

## Ground Floor

- ENTRANCE HALL 6' 0" x 7' 7" (1.83m x 2.31m)
- LOUNGE 10' 11" x 18' 10" (3.33m x 5.74m)
- W.C 2' 10" x 4' 10" (0.86m x 1.47m)
- KITCHEN 7' 10" x 8' 10" (2.39m x 2.69m)
- DINING AREA 10' 9" x 7' 5" (3.28m x 2.26m)